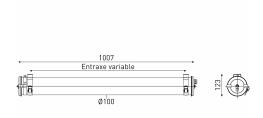

#### Installation and maintenance

- Diameter: 100 mm
- Total length: 1007 mm
- Cable entry with nickel-coated brass cable gland for cable Ø 5 14 mm
- Connection to a 5 x 2.5 mm<sup>2</sup> disconnectable terminal block
- 2 Stainless Steel fixing straps (with variable centre distance)
- Provided with 2 suspension kits including: A ceiling-mounting system, 3m of Ø1.2mm steel wire and self-locking adjustable fixing system for bolt fitted fixing strap
- Maintenance by releasing the 2 closing screws, removing the end cap and extracting the gear tray
- Easily removable LED modules and driver