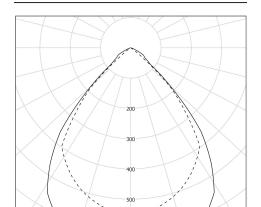

## Light specifications and controlling

- High-efficiency removable LED modules (IRC>90, 3 SDCM)
- Luminous flux: 2100 lm
- Colour temperature: 3000 K
- · Specific satin-finish primary diffuser optic
- UGR ≤ 19 (Ceiling or suspended light fitting)
- Longitudinal glare control: 30°
- Transversal glare control: 30°
- No light pollution for outdoor lighting: ULR = 0% - Max. orientation for ULR < 4%: 45° in horizontal position - FC3 = 100%
- Constant Current DALI 2-addressable Driver

cd/klm C0 - C180 - - - C90 - C270

 $\eta = 100\%$ 