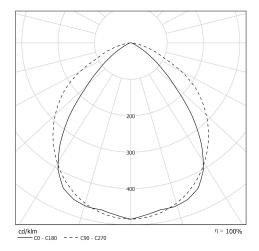

### Light specifications and controlling

- High-efficiency removable LED modules (IRC>80, 3 SDCM)
- Luminous flux: 5750 lm
- Colour temperature: 3000 K
- · Specific satin-finish primary diffuser optic reducing axial intensity
- · Light mixing chamber
- UGR ≤ 28 (Ceiling or suspended light fitting)
- No light pollution for outdoor lighting: ULR = 0% Max. orientation for ULR < 4%: 35° in horizontal position - FC3 = 99%
- Constant Current DALI 2-addressable Driver