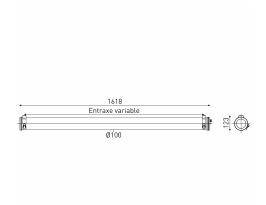

## Installation and maintenance

- Diameter: 100 mm
- Total length: 1618 mm
- Cable entry with nickel-coated brass cable gland for cable Ø 5 14 mm
- Connection to a 5 x 2.5 mm² disconnectable terminal block
- 2 Stainless Steel fixing straps (with variable centre distance)
- · Quick opening and closing with just one screw
- Patented SLIDE maintenance system
- Easily removable LED modules and driver