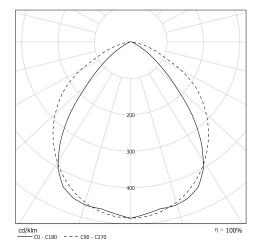

### Light specifications and controlling

- High-efficiency removable LED modules (IRC>80, 3 SDCM)
- Luminous flux: 2300 lm
- Colour temperature: 3000 K
- · Specific satin-finish primary diffuser optic reducing axial intensity
- · Light mixing chamber
- UGR ≤ 28 (Ceiling or suspended light fitting)
- No light pollution for outdoor lighting: ULR = 0% Max. orientation for ULR < 4%: 35° in horizontal position - FC3 = 99%
- Constant Current DALI 2-addressable Driver