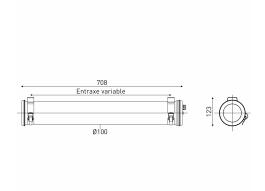

## Installation and maintenance

- Diameter: 100 mm
- Total length: 708 mm
- Cable entry with nickel-coated brass cable gland for cable Ø 5 14 mm
- Connection to a 5 x 2.5 mm² disconnectable terminal block
- 2 Stainless Steel fixing straps (with variable centre distance)
- · Quick opening and closing with just one screw
- Patented SLIDE maintenance system
- Easily removable LED modules and driver