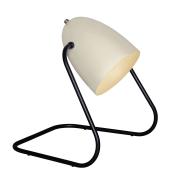

# **Michel Mortier**

91030040 M3 CH/WH Table lamp

## **Description**

- M3 table lamp
- Finish: CHALK (RAL 1013) exterior/WHITE interior (RAL 9016) lampshade
- Black steel tubular structure and ribbed lampshade
- Supplied with 2 hooks for wall-mounted installation