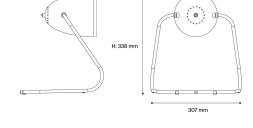

#### Installation and maintenance

- Dimensions : 307 x 275 x 338 mm
- Supplied with 2.5 metres of cable and Europlug

275 mr