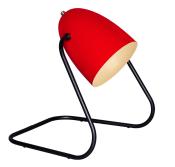

## **Michel Mortier**

91030030 M3 VR/WH Table lamp

### Description

- M3 table lamp
- Finish: VERMILION RED (RAL 3020) exterior/WHITE (RAL 9016) interior lampshade
- Black steel tubular structure and ribbed lampshade
- Supplied with 2 hooks for wall-mounted installation

#### Installation and maintenance

- Dimensions : 307 x 275 x 338 mm
- Supplied with 2.5 metres of cable and Europlug

275 mr