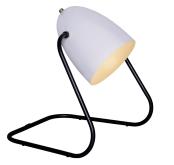

# **Michel Mortier**

91030020 M3 WG/WH Table lamp

# Description

- M3 table lamp
- Finish: WARM GREY (PANTONE WARM GREY 2C) exterior/WHITE (RAL 9016) interior lampshade
- Black steel tubular structure and ribbed lampshade
- Supplied with 2 hooks for wall-mounted installation