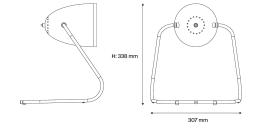

### Installation and maintenance

- Dimensions : 307 x 275 x 338 mm
- Supplied with 2.5 metres of cable and Europlug

275 mr