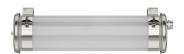

# **VOUET**

# 15675046 VOUET SENSOR 100 400 1150-840 BRV Tubular amenity light fitting for outdoor

#### Description

- · Vouet tubular impervious amenity light fitting
- Housing: Co-extruded polycarbonate/PMMA for inside/outside use
- Special LED satin-finish housing
- End caps, fixing straps, ...: Stainless Steel 304L
- Passive heat sink in aluminium
- Gaskets: Gaskets moulded in EPDM
- · Long-lasting imperviousness by axial screw fitting