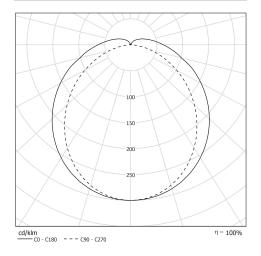

### Light specifications and controlling

- High-efficiency removable LED modules (IRC>80, 3 SDCM)
- Luminous flux: 1150 lm
- Colour temperature: 4000 K
- · Brightness management using a diffuser housing
- · Light mixing chamber
- Constant Current Driver (non-dimmable)