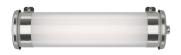

# **VOUET**

# 15675046 VOUET SENSOR 100 400 1150-840 BRV Tubular amenity light fitting for outdoor

#### Description

- · Vouet tubular impervious amenity light fitting
- Housing: Co-extruded polycarbonate/PMMA for inside/outside use
- Special LED satin-finish housing
- End caps, fixing straps, ...: Stainless Steel 304L
- Passive heat sink in aluminium
- Gaskets: Gaskets moulded in EPDM
- · Long-lasting imperviousness by axial screw fitting