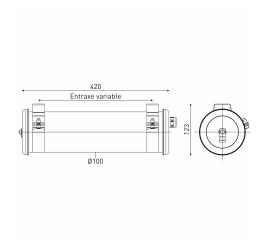

## Installation and maintenance

- Diameter: 100 mm
- Total length: 420 mm
- Integrated motion sensor, for standalone luminaire - sensitivity, timing and brightness can be adjusted directly on the sensor.
- Cable entry with nickel-coated brass cable gland for cable Ø 5 - 14 mm
- Connection to a 3 x 2,5 mm<sup>2</sup> fixed terminal block
- 2 Stainless Steel fixing straps with HSBC screw (with variable centre distance)

- Quick closing with just one screw
- Quick opening with just one screw and removing the housing
- Maintenance without tampering with the cable by removal of the end cap without cable entry
- Installation vertical: position cable gland positioned downwards
- Easily removable LED modules and driver