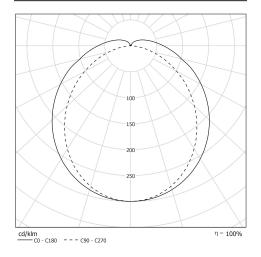

### Light specifications and controlling

- High-efficiency removable LED modules (IRC>80, 3 SDCM)
- Luminous flux: 1150 lm
- Colour temperature: 3000 K
- · Brightness management using a diffuser housing
- · Light mixing chamber
- Constant Current Driver (non-dimmable)