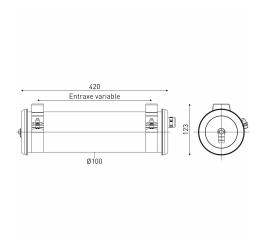

## Installation and maintenance

- Diameter: 100 mm
- Total length: 420 mm
- Integrated motion sensor, for standalone luminaire - sensitivity, timing and brightness can be adjusted directly on the sensor.
- Cable entry with nickel-coated brass cable gland for cable Ø 5 - 14 mm
- Connection to a 3 x 2,5 mm<sup>2</sup> fixed terminal block
- 2 Stainless Steel fixing straps with HSBC screw (with variable centre distance)

- Quick closing with just one screw
- Quick opening with just one screw and removing the housing
- Maintenance without tampering with the cable by removal of the end cap without cable entry
- Installation vertical: position cable gland positioned downwards
- Easily removable LED modules and driver