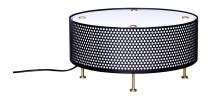

## Light specifications and controlling

- 3 x E27 cap bulbs not included Max power 11W LED dimmable
- Dimming: Dimmer integral to the power cable (dimming subject to a compatible lamp being fitted)