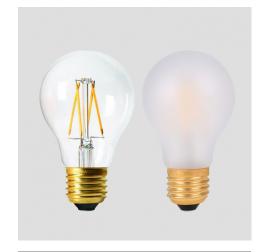

## Installation and maintenance

• Dimensions: Ø 350 mm; H: 225 mm

• Supplied with 2.5 metres of cable and Europlug