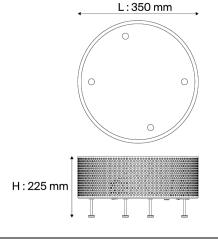

## Installation and maintenance

• Dimensions: Ø 350 mm; H: 225 mm

• Supplied with 2.5 metres of cable and Europlug