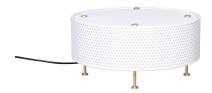

## Pierre Guariche

90500010 G50 L WH Table lamp

- G50 table lamp
- Large
- Finish: WHITE
- · Multi-perforated painted steel cylinder
- Satin-varnished brass legs and feet
- Top cover in diffusing PMMA