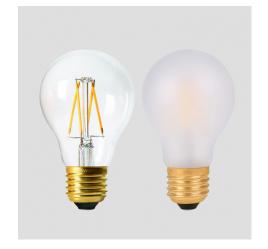

## Light specifications and controlling

- 3 x E27 cap bulbs not included Max power 11W LED dimmable
- Dimming: Dimmer integral to the power cable (dimming subject to a compatible lamp being fitted)