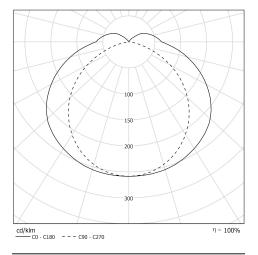

#### Installation and maintenance

• Diameter: 133 mm

• Total length: 1287 mm

- 1 ATEX polyamide cable gland (capacity: Ø8 to 13 mm)
- Connection to 3x2,5mm² detachable terminal block
- 2 reinforced fixing straps in stainless steel with variable centre distance and allowing 360°
- Off-load opening in an explosive environment
- · Maintenance by releasing the 2 closing screws, removing the end cap and extracting the gear