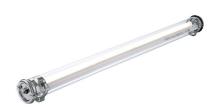

## Light specifications and controlling

- High efficiency replaceable LED modules (IRC>80, 70 000 hours L80/B10@Tmax)
- Luminous flux: 7400 lm
- Colour temperature: 4000K
- · Light mixing chamber
- Resistant LED driver 'Industry', non-dimmable
- Compatible with neutral TN, TT and IT arrangements with no limitations