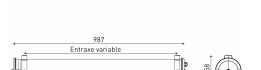

#### Installation and maintenance

- Diameter: 133 mmTotal length: 987 mm
- $\bullet$  Cable entry with nickel-coated brass cable gland for cable Ø 5 14 mm
- Connection to a 5 x 2.5 mm<sup>2</sup> disconnectable terminal block
- 2 Stainless Steel fixing straps (with variable centre distance)
- Provided with 2 suspension kits including: A ceiling-mounting system, 3m of Ø1.2mm steel wire and self-locking adjustable fixing system for bolt fitted fixing strap
- Maintenance by releasing the 2 closing screws, removing the end cap and extracting the gear tray
- Easily removable LED modules and driver