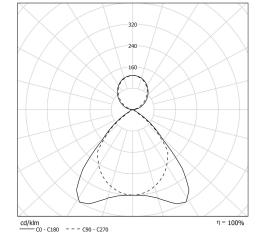

## Light specifications and controlling

- High-efficiency removable LED modules (IRC>90, 3 SDCM)
- Light Flux: 3600 lm total with 1200 lm in indirect
- Colour temperature: 3000 K
- Specific satin-finish primary diffuser optic
- UGR ≤ 19 (Ceiling or suspended light fitting)
- Longitudinal glare control: 30°
- Transversal glare control: 30°
- No light pollution for outdoor lighting: ULR = 0% - Max. orientation for ULR < 4%: 45° in horizontal position - FC3 = 100%
- Driver with constant current output, dimmable by Bluetooth Casambi