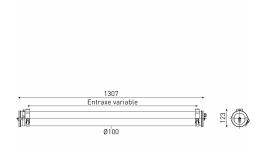

#### Installation and maintenance

- Diameter: 100 mm
- Total length: 1307 mm
- Cable entry with nickel-coated brass cable gland for cable Ø 5 14 mm
- Connection to a 5 x 2.5 mm<sup>2</sup> disconnectable terminal block
- 2 Stainless Steel fixing straps (with variable centre distance)
- Provided with 2 suspension kits including: A ceiling-mounting system, 3m of Ø1.2mm steel wire and self-locking adjustable fixing system for bolt fitted fixing strap
- Maintenance by releasing the 2 closing screws, removing the end cap and extracting the gear tray
- Easily removable LED modules and driver