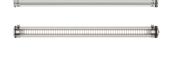

## BRUEGHEL 100 S 1300 2800/1400-930 RB CL1 CRS

Direct/Indirect low glare ceiling light fitting

- Internal anodized finishing aluminum gear unit cover: SILVER
- Housing: borosilicate-glass diffuser for inside/outside use
- End caps, fixing straps, ...: Stainless Steel 304L

#### Installation and maintenance

- Diameter: 100 mm
- Total length: 1307 mm
- Cable entry with nickel-coated brass cable gland for cable Ø 5 14 mm
- Connection to a 5 x 2.5 mm<sup>2</sup> disconnectable terminal block
- 2 Stainless Steel fixing straps (with variable centre distance)
- Provided with 2 suspension kits including: A ceiling-mounting system, 3m of Ø1.2mm steel wire and self-locking adjustable fixing system for bolt fitted fixing strap
- Maintenance by releasing the 2 closing screws, removing the end cap and extracting the gear tray
- Easily removable LED modules and driver