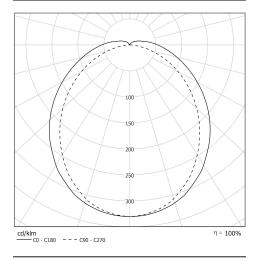

# Light specifications and controlling

- High efficiency replaceable LED modules (IRC>80, 50 000 hours L80/B10@Tmax)
- Luminous flux: 400 lm
- Colour temperature: 4000 K
- · Light mixing chamber
- Non-dimmable LED driver