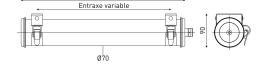

## Installation and maintenance

- Total length: 430 mm
- 1 cable gland in nickel-plated brass (capacity: Ø5 to 12 mm)
- Connection to 2x2,5mm² detachable terminal block
- $\bullet \ 2 \ \text{fixing straps in stainless steel with variable centre distance and allowing } 360^{\circ} \ \text{orientation} \\$
- Maintenance without intervention on the cable via the opposite closure side of the power supply