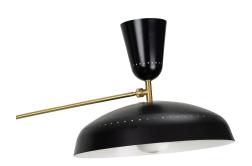

## **Description**

- G1 Pivoting Pendant lamp
- Finish: 2 BRITISH GREEN exterior/WHITE SATIN interior laquered aluminium shade
- WHITE SATIN laquered metal barndoor cup
- BLACK laquered metal ceiling mounting baseplate
- Articulated arm with brushed and satin-varnished brass ball counterweight