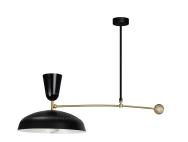

## **Description**

- G1 Pivoting Pendant lamp
- Finish: 2 BRITISH GREEN exterior/WHITE SATIN interior laquered aluminium shade
- WHITE SATIN laquered metal barndoor cup
- BLACK laquered metal ceiling mounting baseplate
- Articulated arm with brushed and satin-varnished brass ball counterweight

### Installation and maintenance

Dimensions: 1150 x 650 x 350 mm
Connection to 3G1.5 terminal block