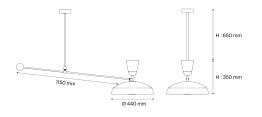

### Installation and maintenance

Dimensions: 1150 x 650 x 350 mm
Connection to 3G1.5 terminal block