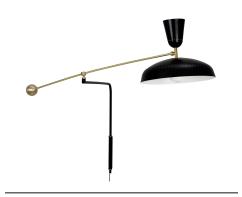

# Pierre Guariche

90010050 G1 BG/WH Wall lamp

### Description

- · G1 Tilting wall lamp
- Finish: 2 BRITISH GREEN exterior/WHITE SATIN interior laquered aluminium shade
- WHITE SATIN laquered metal barndoor cup
- Wall mounting baseplate with BLACK laquered metal pivoting arm
- Articulated arm with brushed and satin-varnished brass ball counterweight