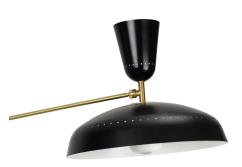

# Pierre Guariche

90010050 G1 BG/WH Wall lamp

### Description

- · G1 Tilting wall lamp
- Finish: 2 BRITISH GREEN exterior/WHITE SATIN interior laquered aluminium shade
- WHITE SATIN laquered metal barndoor cup
- Wall mounting baseplate with BLACK laquered metal pivoting arm
- Articulated arm with brushed and satin-varnished brass ball counterweight