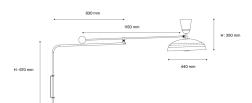

#### Installation and maintenance

- Dimensions: 1150 x 670 x 350 mm
- Supplied with 2 metres of cable and Europlug