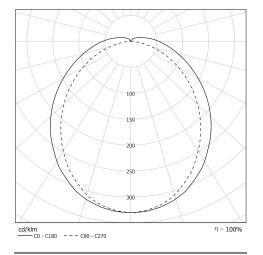

## Light specifications and controlling

- High-efficiency removable LED modules (IRC>80, 3 SDCM)
- Luminous flux: 1400 lm
- Colour temperature: 3000 K
- · Brightness management using a diffuser housing
- · Light mixing chamber
- UGR ≤ 25 (Ceiling or suspended light fitting)
- Constant Current DALI 2-addressable Driver