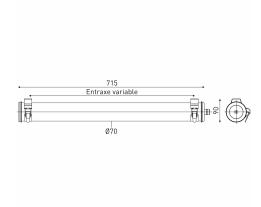

#### Installation and maintenance

- Diameter: 70 mm
- Total length: 715 mm
- · Cable entry with nickel-coated brass cable gland for cable Ø 5 - 12 mm
- Connection to a 5 x 2.5 mm<sup>2</sup> disconnectable terminal block
- 2 Stainless Steel fixing straps (with variable centre distance)
- Closing by tightening the nut on the cable gland
- · Quick opening and closing with just one screw
- Maintenance without tampering with the cable by removal of the end cap without cable entry
- Patented system with automatic electrical connection/disconnection on closure
- Installation vertical: position cable gland positioned downwards
- · Maintenance without intervention on the cable via the opposite closure side of the power supply
- · Easily removable LED modules and driver