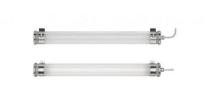

### **Description**

- · Turner ceiling light fitting for diffuse lighting
- Housing: Co-extruded polycarbonate/PMMA for inside/outside use
- End caps, fixing straps, ...: Stainless Steel 304L
- Passive heat sink in aluminium
- · Gaskets: Gaskets moulded in EPDM

#### Installation and maintenance

- Diameter: 70 mm
- Total length: 715 mm
- · Cable entry with nickel-coated brass cable gland for cable Ø 5 - 12 mm
- Connection to a 5 x 2.5 mm<sup>2</sup> disconnectable terminal block
- 2 Stainless Steel fixing straps (with variable centre distance)
- Closing by tightening the nut on the cable gland
- · Quick opening and closing with just one screw
- Maintenance without tampering with the cable by removal of the end cap without cable entry
- Patented system with automatic electrical connection/disconnection on closure
- Installation vertical: position cable gland positioned downwards
- · Maintenance without intervention on the cable via the opposite closure side of the power supply
- · Easily removable LED modules and driver