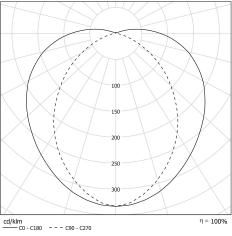

## Light specifications and controlling

- High-efficiency removable LED modules (IRC>80, 3 SDCM)
- Luminous flux: 1000 lm
- Colour temperature: 3000 K
- Specific satin-finish primary diffuser optic
- Longitudinal glare control: 25°
- Constant Current DALI 2-addressable Driver