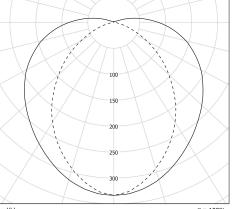

## Light specifications and controlling

- High-efficiency removable LED modules (IRC>80, 3 SDCM)
- Luminous flux: 1000 lm
- Colour temperature: 3000 K
- Specific satin-finish primary diffuser optic
- Longitudinal glare control: 25°
- Constant Current DALI 2-addressable Driver