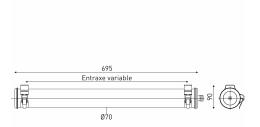

### Installation and maintenance

- Diameter: 70 mm
- Total length: 695 mm
- · Cable entry with nickel-coated brass cable gland for cable Ø 5 - 12 mm
- Connection via 5x2,5mm<sup>2</sup> terminal block attached to the closing endcap
- 2 reinforced fixing straps in stainless steel with variable centre distance and allowing 360° orientation
- · Closing by tightening the nut on the cable gland