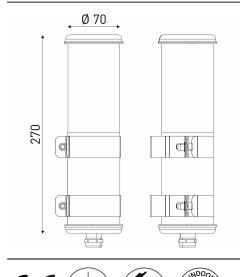

#### Installation and maintenance

- Length illuminating surface: 133 mm
- Total length: 270 mm
- Connection to 3x2.5mm<sup>2</sup> automatic terminal block
- 2 reinforced fixing straps in stainless steel with HSHC screw in A2 stainless steel with variable centre distance and allowing 360° orientation
- Installation in vertical position, cable gland positioned downwards
- · Maintenance by removal of the end cap