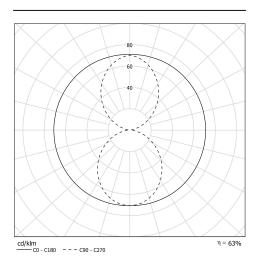

### Light specifications and controlling

- 1 E27 11W max lamp, 50 mm max diameter, not included
- Net luminous flux: 490 lm