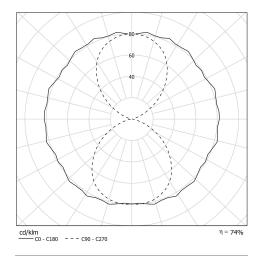

## Light specifications and controlling

- 1 E27 11W max lamp, 50 mm max diameter, not included
- Net luminous flux: 280 lm