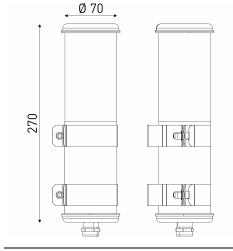

## Installation and maintenance

- · Length illuminating surface: 133 mm
- Total length: 270 mm
- Connection to 3x2.5mm² automatic terminal block
- 2 reinforced fixing straps in stainless steel with HSHC screw in A2 stainless steel with variable centre distance and allowing 360° orientation
- Installation in vertical position, cable gland positioned downwards
- · Maintenance by removal of the end cap