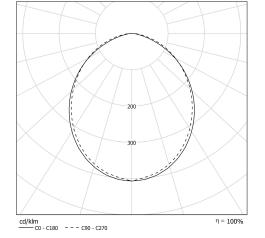

## Installation and maintenance

- Structure dimensions: 600 x 350 x 162 mm
- Provided with 4m 5G1,5 cable with tinned copper meshwork under transparent tubing with a european plug IP44
- Easily removable LED modules and driver