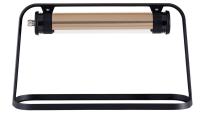

## Light specifications and controlling

- High-efficiency removable LED modules (IRC>80, 3 SDCM)
- Luminous flux: 700 lm
- Colour temperature: 2700 K
- Dimming: Built-in dimming button