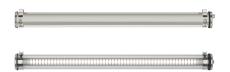

## Description

- Brueghel Direct/Indirect low glare ceiling light fitting
- Internal anodized finishing aluminum gear unit cover: SILVER
- Housing: borosilicate-glass diffuser for inside/outside use
- End caps, fixing straps, ...: Stainless Steel 304L

### Installation and maintenance

• Diameter: 133 mm

• Total length: 1587 mm

- Cable entry with nickel-coated brass cable gland for cable Ø 5 14 mm
- Connection to a 5 x 2.5 mm<sup>2</sup> disconnectable terminal block
- 2 Stainless Steel fixing straps (with variable centre distance)
- Provided with 2 suspension kits including: A ceiling-mounting system, 3m of Ø1.2mm steel wire and self-locking adjustable fixing system for bolt fitted fixing strap
- Maintenance by releasing the 2 closing screws, removing the end cap and extracting the gear
- · Easily removable LED modules and driver