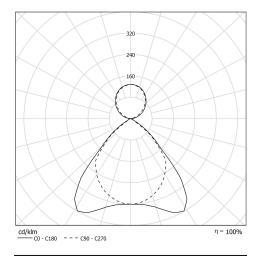

## Light specifications and controlling

- High-efficiency removable LED modules (IRC>90, 3 SDCM)
- Light Flux: 6000 lm total with 2000 lm in indirect
- Colour temperature: 3000 K
- · Specific satin-finish primary diffuser optic
- UGR ≤ 19 (Ceiling or suspended light fitting)
- Longitudinal glare control: 30°
- Transversal glare control: 30°
- No light pollution for outdoor lighting: ULR = 0% - Max. orientation for ULR < 4%: 45° in horizontal position - FC3 = 100%
- · Equipped with 2 constant current output drivers to switch on direct and indirect light both or separately - 1 luminary, 3 ambiances-DALI-addressable driver, 2 addresses