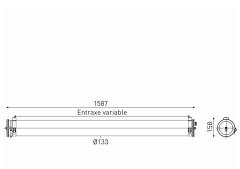

### Installation and maintenance

• Diameter: 133 mm

• Total length: 1587 mm

- Cable entry with nickel-coated brass cable gland for cable Ø 5 14 mm
- Connection to a 5 x 2.5 mm<sup>2</sup> disconnectable terminal block
- 2 Stainless Steel fixing straps (with variable centre distance)
- Provided with 2 suspension kits including: A ceiling-mounting system, 3m of Ø1.2mm steel wire and self-locking adjustable fixing system for bolt fitted fixing strap
- Maintenance by releasing the 2 closing screws, removing the end cap and extracting the gear
- · Easily removable LED modules and driver