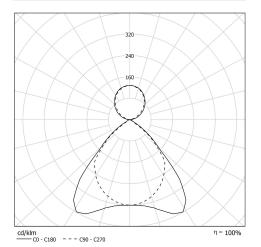

### Light specifications and controlling

- High-efficiency removable LED modules (IRC>90, 3 SDCM)
- Light Flux: 3600 lm total with 1200 lm in indirect
- Colour temperature: 3000 K
- Specific satin-finish primary diffuser optic
- UGR ≤ 19 (Ceiling or suspended light fitting)
- Longitudinal glare control: 30°
- Transversal glare control: 30°
- No light pollution for outdoor lighting: ULR = 0% - Max. orientation for ULR < 4%: 45° in horizontal position - FC3 = 100%
- Equipped with 2 constant current output drivers to switch on direct and indirect light both or separately - 1 luminary, 3 ambiances-DALI-addressable driver, 2 addresses