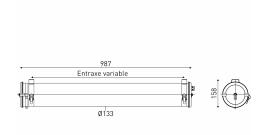

### Installation and maintenance

- Diameter: 133 mm
- Total length: 987 mm
- Cable entry with nickel-coated brass cable gland for cable Ø 5 14 mm
- Connection to a 5 x 2.5 mm<sup>2</sup> disconnectable terminal block
- 2 Stainless Steel fixing straps (with variable centre distance)
- Provided with 2 suspension kits including: A ceiling-mounting system, 3m of Ø1.2mm steel wire and self-locking adjustable fixing system for bolt fitted fixing strap
- Maintenance by releasing the 2 closing screws, removing the end cap and extracting the gear tray
- Easily removable LED modules and driver