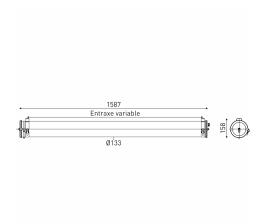

#### Installation and maintenance

- Diameter: 133 mm
- Total length: 1587 mm
- $\bullet\,$  Cable entry with nickel-coated brass cable gland for cable Ø 5 14 mm
- Connection to a 3 x 2.5 mm<sup>2</sup> disconnectable terminal block
- 2 Stainless Steel fixing straps (with variable centre distance)
- Provided with 2 suspension kits including: A ceiling-mounting system, 3m of Ø1.2mm steel wire and self-locking adjustable fixing system for bolt fitted fixing strap
- Maintenance by releasing the 2 closing screws, removing the end cap and extracting the gear tray
- Easily removable LED modules and driver