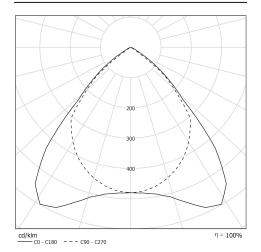

## Light specifications and controlling

- High-efficiency removable LED modules (IRC>90, 3 SDCM)
- Luminous flux: 4000 lm
- Colour temperature: 3000 K
- Specific satin-finish primary diffuser optic
- UGR  $\leq$  19 (Ceiling or suspended light fitting)
- Longitudinal glare control: 30°
- Transversal glare control: 30°
- No light pollution for outdoor lighting: ULR = 0% - Max. orientation for ULR < 4%: 45° in horizontal position - FC3 = 100%
- Constant Current Driver (non-dimmable)