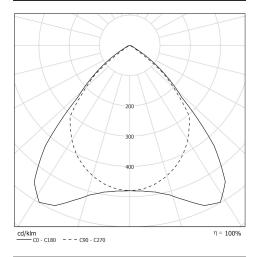

### Light specifications and controlling

- High-efficiency removable LED modules (IRC>90, 3 SDCM)
- Luminous flux: 2400 lm
- Colour temperature: 3000 K
- Specific satin-finish primary diffuser optic
- UGR ≤ 19 (Ceiling or suspended light fitting)
- Longitudinal glare control: 30°
- Transversal glare control: 30°
- No light pollution for outdoor lighting: ULR = 0% - Max. orientation for ULR < 4%: 45° in horizontal position - FC3 = 100%
- Constant Current Driver (non-dimmable)