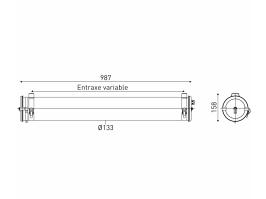

#### Installation and maintenance

- Diameter: 133 mm
- Total length: 987 mm
- $\bullet\,$  Cable entry with nickel-coated brass cable gland for cable Ø 5 14 mm
- Connection to a 3 x 2.5 mm<sup>2</sup> disconnectable terminal block
- 2 Stainless Steel fixing straps (with variable centre distance)
- Provided with 2 suspension kits including: A ceiling-mounting system, 3m of Ø1.2mm steel wire and self-locking adjustable fixing system for bolt fitted fixing strap
- Maintenance by releasing the 2 closing screws, removing the end cap and extracting the gear tray
- Easily removable LED modules and driver