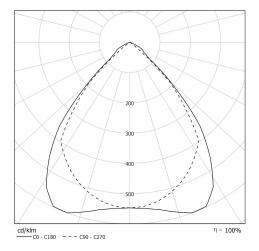

#### Installation and maintenance

- Diameter: 100 mm
- Total length: 1307 mm
- $\bullet\,$  Cable entry with nickel-coated brass cable gland for cable Ø 5 14 mm
- Connection to a 3 x 2.5 mm<sup>2</sup> disconnectable terminal block
- 2 Stainless Steel fixing straps (with variable centre distance)
- Provided with 2 suspension kits including: A ceiling-mounting system, 3m of Ø1.2mm steel wire and self-locking adjustable fixing system for bolt fitted fixing strap
- Maintenance by releasing the 2 closing screws, removing the end cap and extracting the gear tray
- Easily removable LED modules and driver