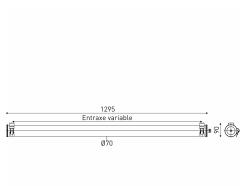

#### Installation and maintenance

- Diameter: 70 mm
- Total length: 1295 mm
- Cable entry with nickel-coated brass cable gland for cable Ø 5 - 12 mm
- Connection via 3x2,5mm² terminal block attached to the closing endcap
- 2 reinforced fixing straps in stainless steel with variable centre distance and allowing 360° orientation
- Closing by tightening the nut on the cable gland