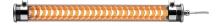

## 14335460 ELGAR 70 C 1300 1400-827

Vertical wall light fitting with flux turned to the ground

#### Light specifications and controlling

- High-efficiency removable LED modules (IRC>80, 3 SDCM)
- Luminous flux: 1400 lm
- Colour temperature: 2700 K
- Specific satin-finish primary diffuser optic
- · Reversible longitudinal louvre
- Constant Current Driver (non-dimmable)