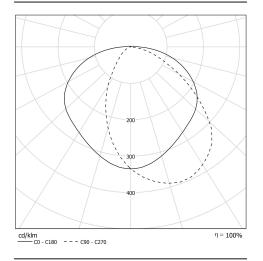

#### Light specifications and controlling

- High-efficiency removable LED modules (IRC>80, 3 SDCM)
- Luminous flux: 1400 lm
- Colour temperature: 2700 K
- Specific satin-finish primary diffuser optic
- · Reversible longitudinal louvre
- Constant Current Driver (non-dimmable)