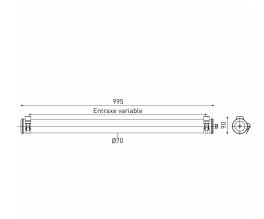

## Installation and maintenance

- Diameter: 70 mm
- Total length: 995 mm
- Cable entry with nickel-coated brass cable gland for cable Ø 5 - 12 mm
- Connection to a 2 x 2.5 mm<sup>2</sup> disconnectable terminal block
- 2 Stainless Steel fixing straps (with variable centre distance)
- Closing by tightening the nut on the cable gland
- · Quick opening and closing with just one screw
- Maintenance without tampering with the cable by removal of the end cap without cable entry
- Patented system with automatic electrical connection/disconnection on closure
- Maintenance without intervention on the cable via the opposite closure side of the power supply
- Easily removable LED modules and driver