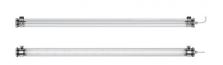

# **SCOREL**

14895280 SCOREL 70 S 1000 2100-840 Ceiling light fitting with flux turned to the ground

#### **Description**

- · Scorel ceiling light fitting with flux turned to the ground
- Housing: Co-extruded polycarbonate/PMMA for inside/outside use
- End caps & fixing straps: Stainless steel 304L
- Extensive reflector in mirror finish aluminium
- Passive heat sink in aluminium
- Gear tray: Internal grey lacquered steel gear tray RAL 9006
- · Gaskets: Gaskets moulded in EPDM