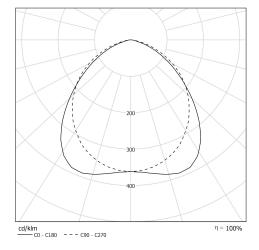

### Light specifications and controlling

- High-efficiency removable LED modules (IRC>80, 3 SDCM)
- Luminous flux: 2100 lm
- Colour temperature: 4000 K
- · Specific satin-finish primary diffuser optic reducing axial intensity
- · Light mixing chamber
- UGR ≤ 28 (Ceiling or suspended light fitting)
- Constant Current Driver (non-dimmable)

- Luminous efficacy: 105 lm/W
- Power factor > 0,95
- THD: 15 %
- Photobiological hazard: Group 0
- Fire resistance: 650 °C
- Number of luminaires on automat type B16: 16 pcs
- Weight: 2 kg