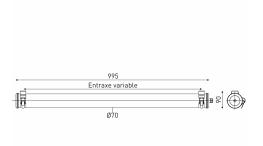

## Installation and maintenance

- Diameter: 70 mm
- Total length: 995 mm
- · Cable entry with nickel-coated brass cable gland for cable Ø 5 - 12 mm
- Connection via 5x2,5mm<sup>2</sup> terminal block attached to the closing endcap
- 2 reinforced fixing straps in stainless steel with variable centre distance and allowing 360° orientation
- · Closing by tightening the nut on the cable gland