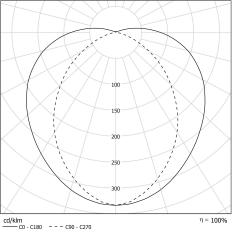

## Light specifications and controlling

- High-efficiency removable LED modules (IRC>80, 3 SDCM)
- Luminous flux: 1500 lm
- Colour temperature: 3000 K
- Specific satin-finish primary diffuser optic
- Longitudinal glare control: 25°
- Constant Current DALI 2-addressable Driver