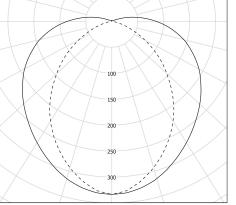

## Light specifications and controlling

- High-efficiency removable LED modules (IRC>80, 3 SDCM)
- Luminous flux: 1500 lm
- Colour temperature: 3000 K
- Specific satin-finish primary diffuser optic
- Longitudinal glare control: 25°
- Constant Current DALI 2-addressable Driver