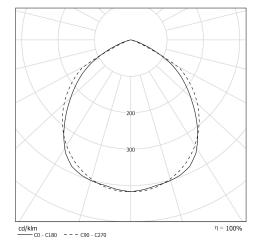

### Light specifications and controlling

- High-efficiency removable LED modules (IRC>80, 3 SDCM)
- Luminous flux: 6400 lm
- Colour temperature: 3000 K
- · Specific satin-finish primary diffuser optic reducing axial intensity
- · Light mixing chamber
- UGR ≤ 25 (Ceiling or suspended light fitting)
- No light pollution for outdoor lighting: ULR = 0% Max. orientation for ULR < 4%: 35° in horizontal position - FC3 = 99%
- Constant Current DALI 2-addressable Driver