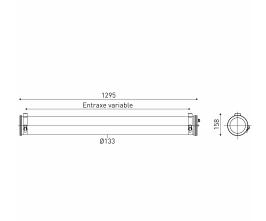

## Installation and maintenance

- Diameter: 133 mm
- Total length: 1295 mm
- Cable entry with nickel-coated brass cable gland for cable Ø 5 14 mm
- Connection to a 5 x 2.5 mm² disconnectable terminal block
- 2 Stainless Steel fixing straps (with variable centre distance)
- · Quick opening and closing with just one screw
- Patented SLIDE maintenance system
- Easily removable LED modules and driver