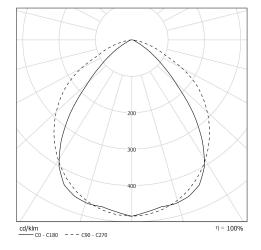

#### Light specifications and controlling

- High-efficiency removable LED modules (IRC>80, 3 SDCM)
- Luminous flux: 2400 lm
- Colour temperature: 3000 K
- Specific satin-finish primary diffuser optic reducing axial intensity
- · Light mixing chamber
- UGR ≤ 25 (Ceiling or suspended light fitting)
- No light pollution for outdoor lighting: ULR = 0% Max. orientation for ULR < 4%: 35° in horizontal position - FC3 = 99%
- Constant Current DALI 2-addressable Driver