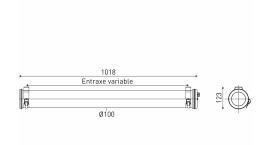

### Installation and maintenance

- Diameter: 100 mm
- Total length: 1018 mm
- Cable entry with nickel-coated brass cable gland for cable Ø 5 14 mm
- Connection to a 5 x 2.5 mm<sup>2</sup> disconnectable terminal block
- 2 Stainless Steel fixing straps (with variable centre distance)
- · Quick opening and closing with just one screw
- Patented SLIDE maintenance system
- · Easily removable LED modules and driver