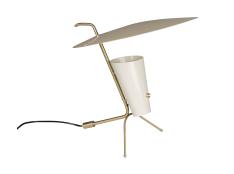

#### **Description**

- G24 table lamp
- Finish: SAND and CHALK laquered steel shade
- CHALK laquered aluminium lamp cover
- The ensemble mounted on a brushed and satin-varnished brass balanced rod