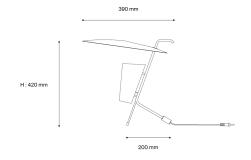

#### Installation and maintenance

- Dimensions: 420 x 390 x 200 mm
- Supplied with 2.5 metres of cable and Europlug