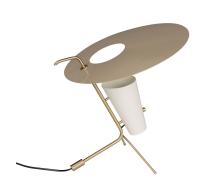

#### **Description**

- G24 table lamp
- Finish: SAND and CHALK laquered steel shade
- CHALK laquered aluminium lamp cover
- The ensemble mounted on a brushed and satin-varnished brass balanced rod