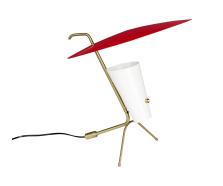

# Pierre Guariche

90240040 G24 VR/WH WH Table lamp

#### Description

- G24 table lamp
- Finish: VERMILION RED and WHITE SATIN laquered steel shade
- WHITE SATIN laquered aluminium lamp cover
- The ensemble mounted on a brushed and satin-varnished brass balanced rod