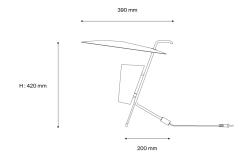

#### Installation and maintenance

- Dimensions: 420 x 390 x 200 mm
- · Supplied with 2.5 metres of cable and Europlug