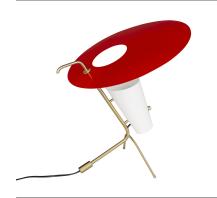

# Pierre Guariche

90240040 G24 VR/WH WH Table lamp

#### Description

- G24 table lamp
- Finish: VERMILION RED and WHITE SATIN laquered steel shade
- WHITE SATIN laquered aluminium lamp cover
- The ensemble mounted on a brushed and satin-varnished brass balanced rod