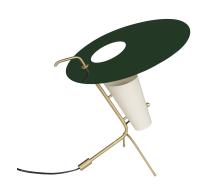

# Pierre Guariche

90240030 G24 BG/CH CH Table lamp

### Description

- G24 table lamp
- Finish: BRITISH GREEN and CHALK laquered steel shade
- CHALK laquered aluminium lamp cover
- The ensemble mounted on a brushed and satin-varnished brass balanced rod