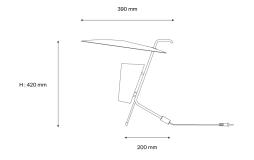

#### Installation and maintenance

- Dimensions: 420 x 390 x 200 mm
- · Supplied with 2.5 metres of cable and Europlug