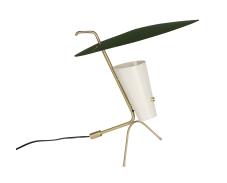

# Pierre Guariche

90240030 G24 BG/CH CH Table lamp

### Description

- G24 table lamp
- Finish: BRITISH GREEN and CHALK laquered steel shade
- CHALK laquered aluminium lamp cover
- The ensemble mounted on a brushed and satin-varnished brass balanced rod