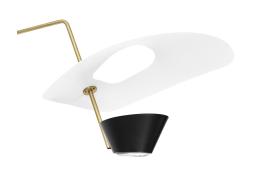

#### Description

- G25 Tilting wall lamp
- · Finish: BLACK shade and WHITE deflector
- · Painted aluminium shade and micro-perforated painted steel deflector
- Painted steel wall fitting and satin-varnished brass retaining clips
- Brushed and satin-varnished brass structure