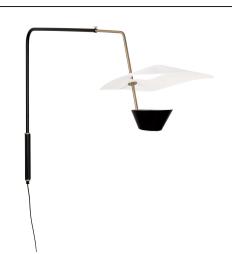

#### Description

- G25 Tilting wall lamp
- · Finish: BLACK shade and WHITE deflector
- · Painted aluminium shade and micro-perforated painted steel deflector
- Painted steel wall fitting and satin-varnished brass retaining clips
- Brushed and satin-varnished brass structure

### Light specifications and controlling

- E27 cap bulb not included Max power 11W LED dimmable
- Dimming: Dimmer integral to the power cable (dimming subject to a compatible lamp being fitted)