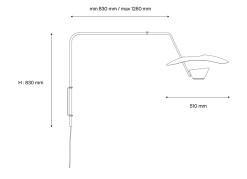

#### Installation and maintenance

- Dimensions: 390 x 830 x [min 1260; max 1640] mm
- Supplied with 2.5 metres of cable and Europlug