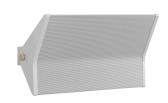

## Description

- G3 Tilting wall lamp
- Finish: GREY
- Micro-perforated painted steel deflecto
- Painted steel wall housing and brass adjusters