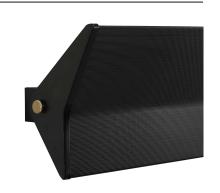

## Description

- G3 Tilting wall lamp
- Finish: GREY
- Micro-perforated painted steel deflecto
- Painted steel wall housing and brass adjusters