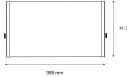

### Installation and maintenance

- Dimensions : 395 x 200 x 120 mm
- Connection to 3G1.5 terminal block