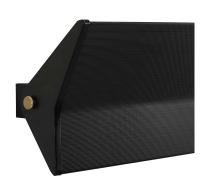

### **Description**

- G3 Tilting wall lamp
- Finish: GREY
- · Micro-perforated painted steel deflecto
- Painted steel wall housing and brass adjusters