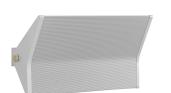

### **Description**

- G3 Tilting wall lamp
- Finish: GREY
- · Micro-perforated painted steel deflecto
- Painted steel wall housing and brass adjusters