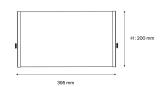

#### Installation and maintenance

- Dimensions: 395 x 200 x 120 mm
- Connection to 3G1.5 terminal block