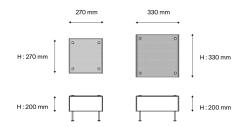

#### Installation and maintenance

- Dimensions: 330 x 330 x 200 mm
- · Supplied with 2.5 metres of cable and Europlug