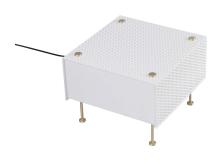

### Description

- G61 table lamp
- Medium
- Finish: WHITE cover and WHITE side panels
- PMMA cover beneath multi-perforated lacquered steel outer skin and PMMA side panels
- · Satin-varnished brass legs and feet

#### Installation and maintenance

- Dimensions: 330 x 330 x 200 mm
- · Supplied with 2.5 metres of cable and Europlug