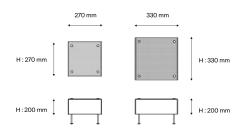

### Installation and maintenance

- Dimensions : 270 x 270 x 200 mm
- Supplied with 2.5 metres of cable and Europlug