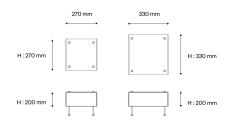

### Installation and maintenance

- Dimensions : 270 x 270 x 200 mm
- Supplied with 2.5 metres of cable and Europlug