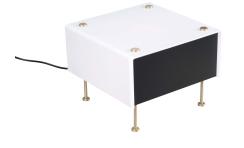

## Description

- G60 table lamp
- Small
- Finish: WHITE cover and BLACK side panels
- PMMA cover and painted steel side panels
- Satin-varnished brass legs and feet

### Installation and maintenance

- Dimensions : 270 x 270 x 200 mm
- Supplied with 2.5 metres of cable and Europlug