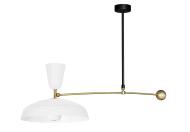

### Description

- G1 Pivoting Pendant lamp
- Finish: 2 WHITE SATIN exterior/WHITE SATIN interior laquered aluminium shade
- WHITE SATIN laquered metal barndoor cup
- BLACK laquered metal ceiling mounting baseplate
- Articulated arm with brushed and satin-varnished brass ball counterweight

#### Light specifications and controlling

- 2 x E27 cap bulbs not included Max power 11W LED
- Dimming: No

#### Characteristics

- Warranty : 5 years
- Operating temperature: -20°C to +30°C
- Electrical class: Class I
- Power supply: 220-240 V 50/60 Hz
- Weight: 3,1 kg
- Designed and made in France