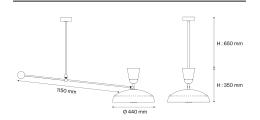

## Installation and maintenance

- Dimensions : 1150 x 650 x 350 mm
- Connection to 3G1.5 terminal block