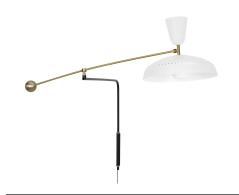

### Description

- · G1 Tilting wall lamp
- Finish: 2 WHITE SATIN exterior/WHITE SATIN interior laquered aluminium shade
- WHITE SATIN laquered metal barndoor cup
- Wall mounting baseplate with BLACK laquered metal pivoting arm
- Articulated arm with brushed and satin-varnished brass ball counterweight

# Light specifications and controlling

- 2 x E27 cap bulbs not included Max power 11W LED dimmable
- Dimming: Dimmer integral to the power cable (dimming subject to a compatible lamp being fitted)

#### Installation and maintenance

- Dimensions: 1150 x 670 x 350 mm
- Supplied with 2 metres of cable and Europlug