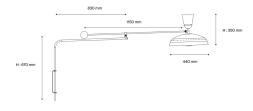

#### Installation and maintenance

- Dimensions: 1150 x 670 x 350 mm
- Supplied with 2 metres of cable and Europlug