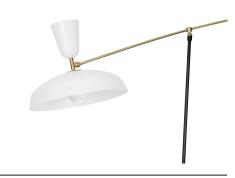

### Description

- · G1 Tilting wall lamp
- Finish: 2 WHITE SATIN exterior/WHITE SATIN interior laquered aluminium shade
- WHITE SATIN laquered metal barndoor cup
- Wall mounting baseplate with BLACK laquered metal pivoting arm
- Articulated arm with brushed and satin-varnished brass ball counterweight

# Light specifications and controlling

- 2 x E27 cap bulbs not included Max power 11W LED dimmable
- Dimming: Dimmer integral to the power cable (dimming subject to a compatible lamp being fitted)

#### Installation and maintenance

- Dimensions: 1150 x 670 x 350 mm
- Supplied with 2 metres of cable and Europlug