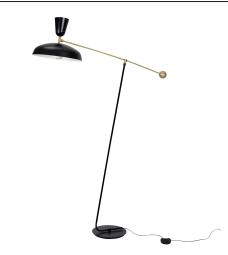

## Description

- G1 Pivoting floor lamp
- Large
- Finish: 2 matt BLACK exterior/WHITE SATIN interior laquered aluminium shade
- WHITE SATIN laquered metal barndoor cup
- Mast mounted on a BLACK laquered metal base
- · Articulated arm with brushed and satin-varnished brass ball counterweight

### Installation and maintenance

- Dimensions : 1150 x 1750 x 350 mm
- Supplied with 2.5 metres of cable and Europlug