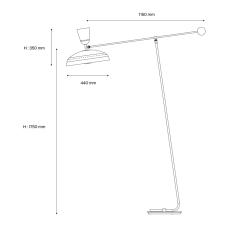

### Installation and maintenance

- Dimensions : 1150 x 1750 x 350 mm
- Supplied with 2.5 metres of cable and Europlug