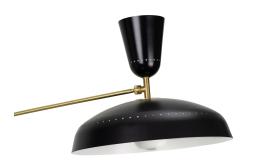

## Description

- G1 Pivoting floor lamp
- Large
- Finish: 2 matt BLACK exterior/WHITE SATIN interior laquered aluminium shade
- WHITE SATIN laquered metal barndoor cup
- Mast mounted on a BLACK laquered metal base
- · Articulated arm with brushed and satin-varnished brass ball counterweight