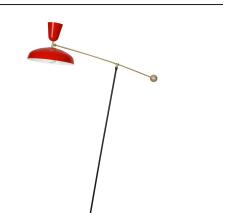

#### Description

- G1 Pivoting floor lamp
- Large
- Finish: 2 matt VERMILION RED exterior/WHITE SATIN interior laquered aluminium shade
- WHITE SATIN laquered metal barndoor cup
- Mast mounted on a BLACK laquered metal base
- Articulated arm with brushed and satin-varnished brass ball counterweight