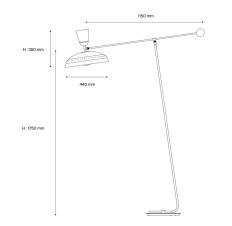

#### Installation and maintenance

- Dimensions: 1150 x 1750 x 350 mm
- Supplied with 2.5 metres of cable and Europlug