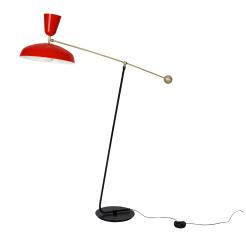

# Pierre Guariche

90012140 G1F VR/WH Floor lamp

#### Description

- G1 Pivoting floor lamp
- Finish: 2 matt VERMILION RED exterior/WHITE SATIN interior laquered aluminium shade
- WHITE SATIN laquered metal barndoor cup
- Mast mounted on a BLACK laquered metal base
- Articulated arm with brushed and satin-varnished brass ball counterweight