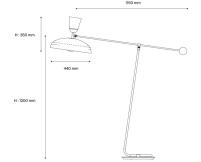

#### Installation and maintenance

- Dimensions : 1150 x 1200 x 350 mm
- Supplied with 2.5 metres of cable and Europlug