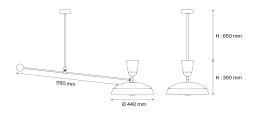

#### Installation and maintenance

Dimensions: 1150 x 650 x 350 mm
Connection to 3G1.5 terminal block