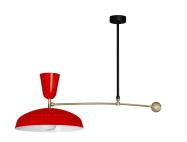

# Pierre Guariche

90011040 G1SUSP VR/WH Pendant lamp

### Description

- G1 Pivoting Pendant lamp
- Finish: 2 matt VERMILION RED exterior/WHITE SATIN interior laquered aluminium shade
- WHITE SATIN laquered metal barndoor cup
- BLACK laquered metal ceiling mounting baseplate
- Articulated arm with brushed and satin-varnished brass ball counterweight