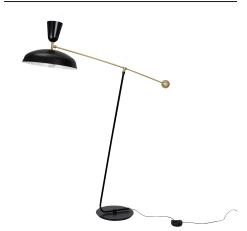

### Description

- · G1 Pivoting floor lamp
- Finish: 2 matt BLACK exterior/WHITE SATIN interior laquered aluminium shade
- WHITE SATIN laquered metal barndoor cup
- · Mast mounted on a BLACK laquered metal base
- · Articulated arm with brushed and satin-varnished brass ball counterweight

### Light specifications and controlling

- 2 x E27 cap bulbs not included Max power 11W LED dimmable
- Dimming: Dimmer integral to the power cable (dimming subject to a compatible lamp being fitted)