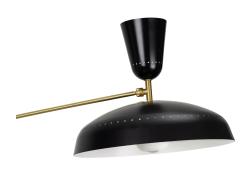

### Description

- · G1 Pivoting floor lamp
- Finish: 2 matt BLACK exterior/WHITE SATIN interior laquered aluminium shade
- WHITE SATIN laquered metal barndoor cup
- · Mast mounted on a BLACK laquered metal base
- · Articulated arm with brushed and satin-varnished brass ball counterweight