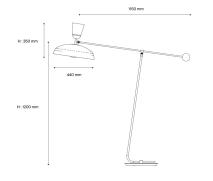

#### Installation and maintenance

- Dimensions: 1150 x 1200 x 350 mm
- Supplied with 2.5 metres of cable and Europlug