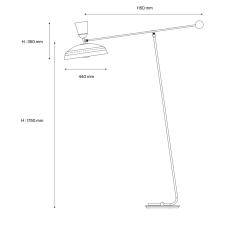

#### Installation and maintenance

- Dimensions: 1150 x 1750 x 350 mm
- · Supplied with 2.5 metres of cable and Europlug