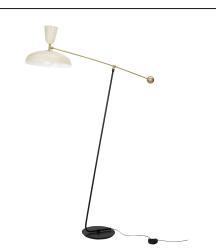

### Description

- G1 Pivoting floor lamp
- Large
- Finish: 2 matt CHALK exterior/WHITE SATIN interior laquered aluminium shade
- WHITE SATIN laquered metal barndoor cup
- · Mast mounted on a BLACK laquered metal base
- Articulated arm with brushed and satin-varnished brass ball counterweight

## Light specifications and controlling

- 2 x E27 cap bulbs not included Max power 11W LED dimmable
- Dimming: Dimmer integral to the power cable (dimming subject to a compatible lamp being fitted)