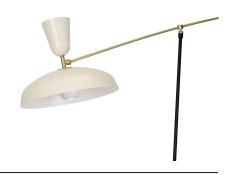

### Description

- G1 Pivoting floor lamp
- Large
- Finish: 2 matt CHALK exterior/WHITE SATIN interior laquered aluminium shade
- WHITE SATIN laquered metal barndoor cup
- · Mast mounted on a BLACK laquered metal base
- Articulated arm with brushed and satin-varnished brass ball counterweight

## Light specifications and controlling

- 2 x E27 cap bulbs not included Max power 11W LED dimmable
- Dimming: Dimmer integral to the power cable (dimming subject to a compatible lamp being fitted)