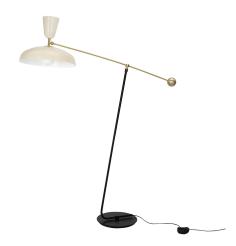

#### Description

- G1 Pivoting floor lamp
- Finish: 2 matt CHALK exterior/WHITE SATIN interior laquered aluminium shade
- WHITE SATIN laquered metal barndoor cup
- · Mast mounted on a BLACK laquered metal base
- Articulated arm with brushed and satin-varnished brass ball counterweight

# Pierre Guariche

90012130 G1F CH/WH Floor lamp