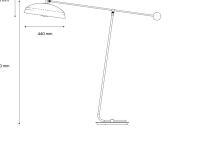

## Installation and maintenance

- Dimensions : 1150 x 1200 x 350 mm
- · Supplied with 2.5 metres of cable and Europlug