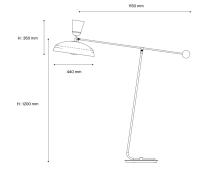

## Installation and maintenance

- Dimensions : 1150 x 1200 x 350 mm
- · Supplied with 2.5 metres of cable and Europlug