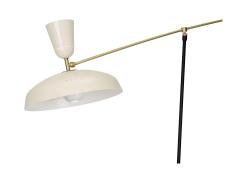

### Description

- · G1 Tilting wall lamp
- Finish: 2 matt CHALK exterior/WHITE SATIN interior laquered aluminium shade
- WHITE SATIN laquered metal barndoor cup
- Wall mounting baseplate with BLACK laquered metal pivoting arm
- · Articulated arm with brushed and satin-varnished brass ball counterweight