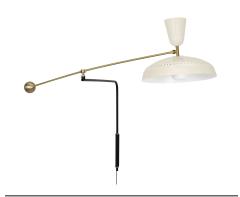

### Description

- · G1 Tilting wall lamp
- Finish: 2 matt CHALK exterior/WHITE SATIN interior laquered aluminium shade
- WHITE SATIN laquered metal barndoor cup
- Wall mounting baseplate with BLACK laquered metal pivoting arm
- · Articulated arm with brushed and satin-varnished brass ball counterweight