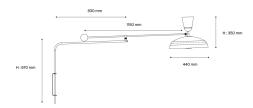

#### Installation and maintenance

- Dimensions: 1150 x 670 x 350 mm
- Supplied with 2 metres of cable and Europlug